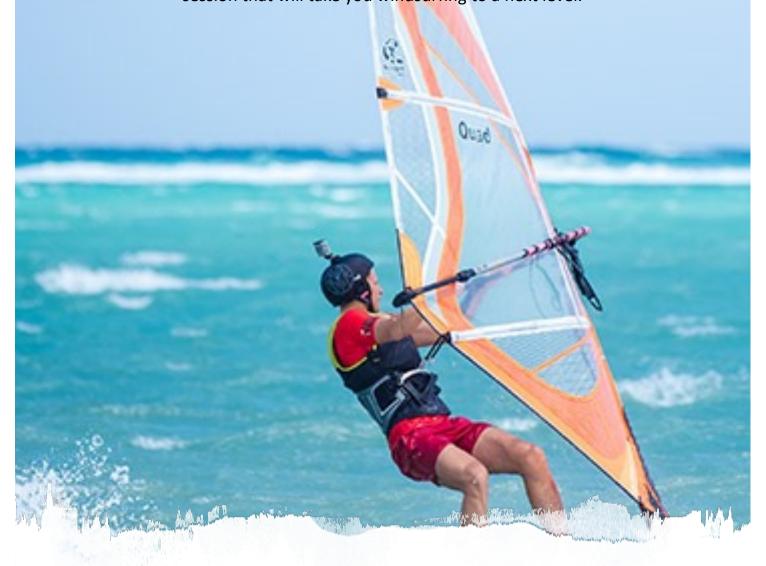

# WIND SURFING

All you need is some wind and a little skill to experience the fun of windsurfing across the water. With our hour-long lessons, you will learn simple skills to maneuver to the board, balance it, hold the sail, and start gliding on the water. For more experienced windsurfers, try a three-hour long session that will take you windsurfing to a next level.

|                | PAX | PRICE  |    |
|----------------|-----|--------|----|
| WINDSURFING    | 1   | 1 HOUR | 52 |
| PRIVATE LESSON | 1   | 1 HOUR | 91 |

A different way of surveying the seas, our glass kayak is entirely transparent, offering unobstructed views of our resident marine life.