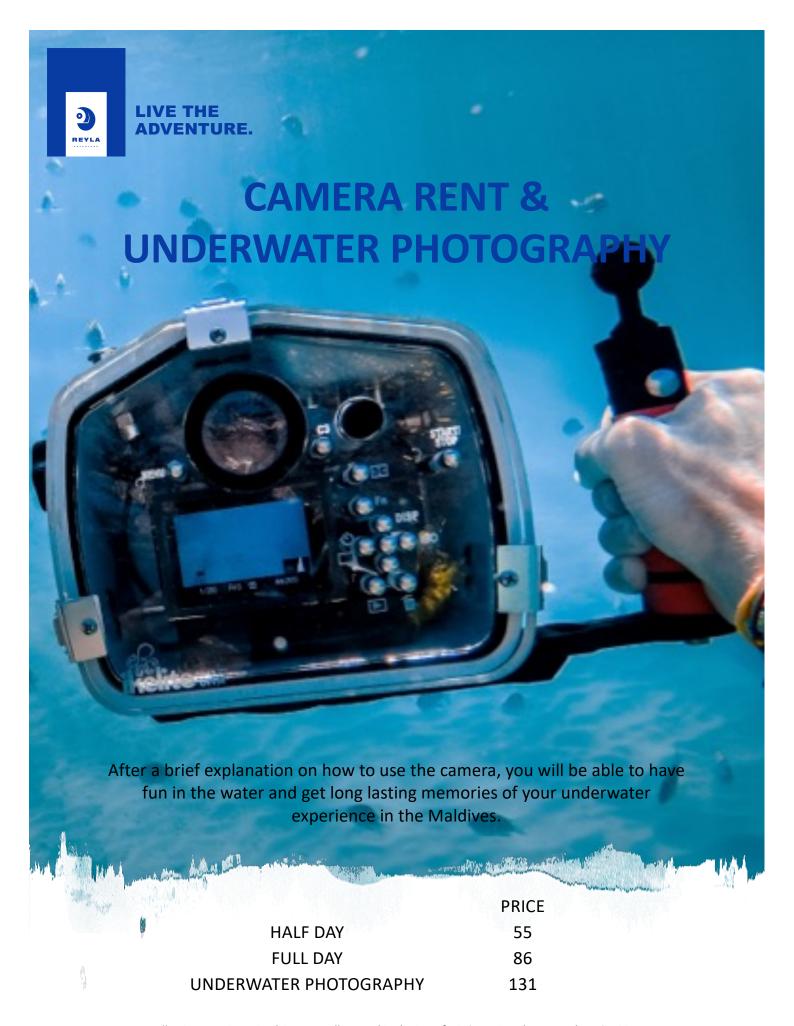

| 1   | 15 MINS  | 45    |





# WIND SURFING

All you need is some wind and a little skill to experience the fun of windsurfing across the water. With our hour-long lessons, you will learn simple skills to maneuver to the board, balance it, hold the sail, and start gliding on the water. For more experienced windsurfers, try a three-hour long session that will take you windsurfing to a next level.



|                | PAX | PRICE  |    |
|----------------|-----|--------|----|
| WINDSURFING    | 1   | 1 HOUR | 52 |
| PRIVATE LESSON | 1   | 1 HOUR | 91 |



A different way of surveying the seas, our glass kayak is entirely transparent, offering unobstructed views of our resident marine life.

PAX 1 DURATION 1 HOUR

PRICE 40







### **PACKAGES**

#### **COUPLE PACKAGE \$ 454**

60 Mins private excursion by Jetski 20 Mins Funtube 20 Mins Seabob

#### **HONEYMOON PACKAGE \$504**

60 Mins private excursion by Jetski 15 Mins Funtube 60 Mins Glass Kayak 20 Mins Seabob

# FAMILY PACKAGE \$1009 (\$202 per additional adult)

120 Mins private excursion by speedboat
15 Mins Funtube
Reef snorkeling by Dhoani
Maximum 4 people.

#### **REYLA ADVENTURE PACKAGE \$1210**

Private Sunrise or Sunset Jigging
90 Mins private excursion by Jetski
20 Mins Seabob
Unlimited SUP & Kayak (Excluding glass kayak)





### **DISCOVER NEW WORLDS**

#### **MANTA SNORKELING (\$104 PER PERSON)**

Every Saturday & Wednesday Meeting point - Water sports Time - 0815hrs ( 3 Hours )

#### **TURTLE SNORKELING (\$91 PER PERSON)**

Every Monday & Thur