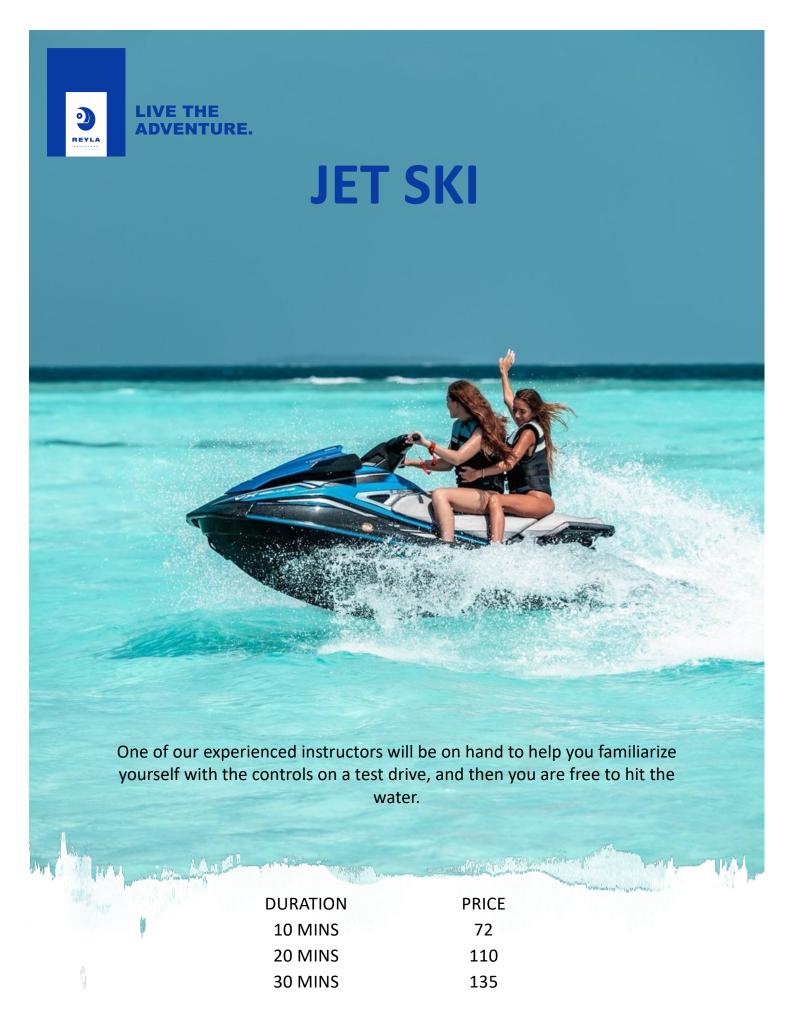

# **JET SKI TOURS**

We provide you with the perfect environment to explore the Raa Atoll. Add the adrenaline rush of a jet ski tour to your endless adventure in the Maldives. Take a break and admire the magnificent sunset or relax on a nearby sandbank. Whatever your pace, our watersports has you covered.

|                   | PAX   | DURATION | PRICE |
|-------------------|-------|----------|-------|
| VISIT BLUE LAGOON | 1 - 3 | 1 HOUR   | 257   |
| DOLPHIN SAFARI    | 1 - 3 | 1 HOUR   | 272   |
| EXPLORE RAA ATOLL | 1 - 3 | 2 HOURS  | 393   |