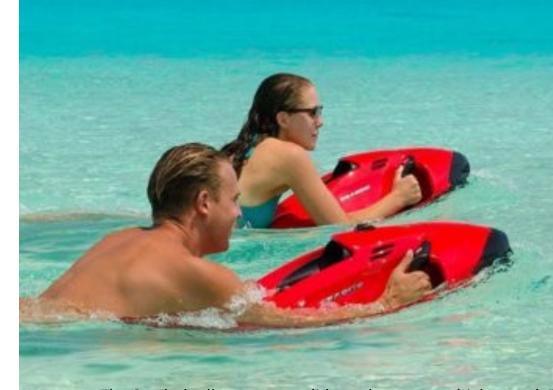

### **SEA BOB**

The Sea bob allows you to glide underwater at high speed. This underwater scooter gives you a dolphin's perspective on life beneath the waves. Travel further faster and see more of the reef and the amazing underwater world from another point of view.

|              | PAX | DURATION | PRICE |
|--------------|-----|----------|-------|
| SEA BOB RIDE | 1   | 10 MINS  | 61    |
| ģ            | 1   | 20 MINS  | 86    |
| 78           | 1   | 30 MINS  | 111   |