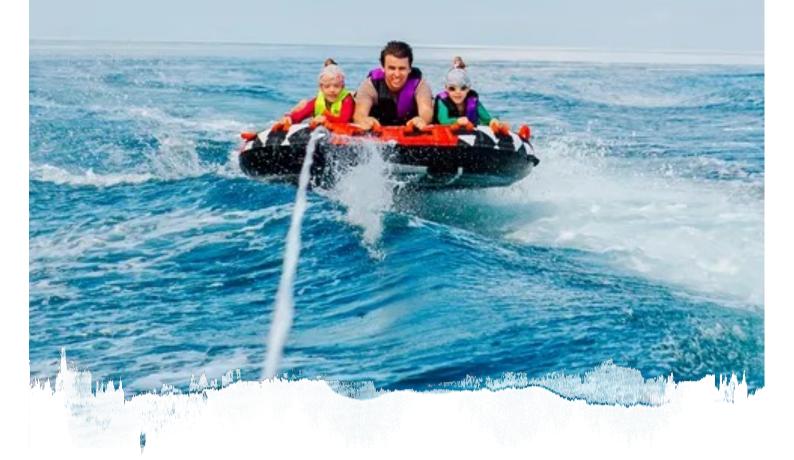

# **FUNTUBE RIDE**

Brace for an adrenaline-filled ride with big splashes and big fun with fun tubing. An excellent choice for all ages and families. No prior experience or significant effort required, just hold on tight!