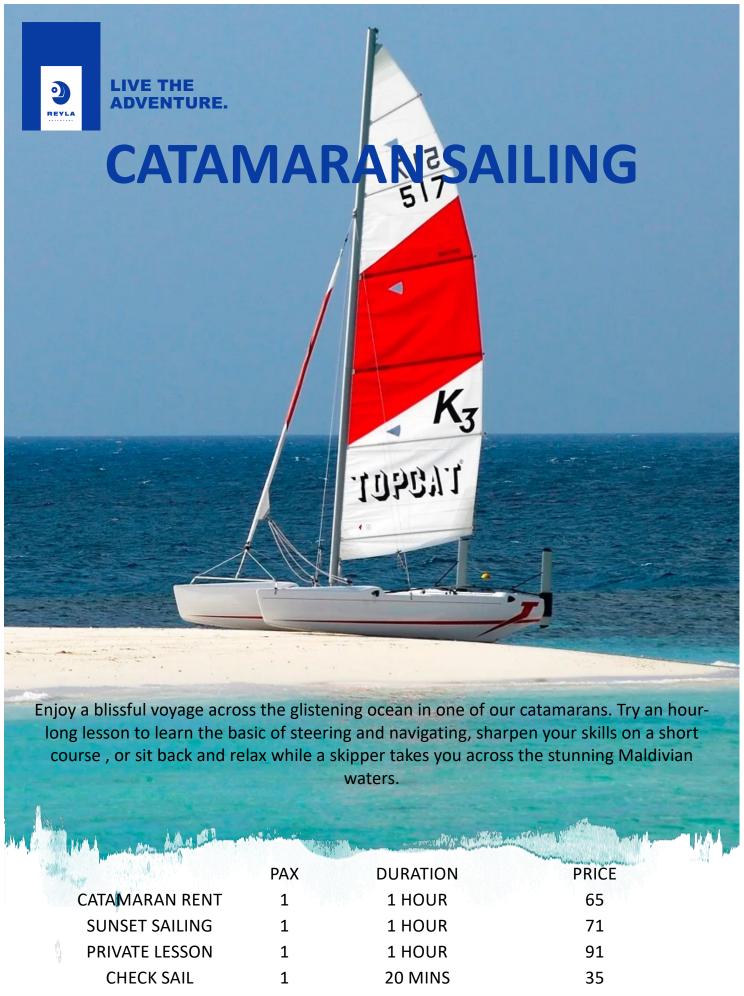

# WIND SURFING

All you need is some wind and a little skill to experience the fun of windsurfing across the water. With our hour-long lessons, you will learn simple skills to maneuver to the board, balance it, hold the sail, and start gliding on the water. For more experienced windsurfers, try a three-hour long session that will take you windsurfing to a next level.

|                | PAX | PRICE  |    |
|----------------|-----|--------|----|
| WINDSURFING    | 1   | 1 HOUR | 52 |
| PRIVATE LESSON | 1   | 1 HOUR | 91 |

A different way of surveying the seas, our glass kayak is entirely transparent, offering unobstructed views of our resident marine life.