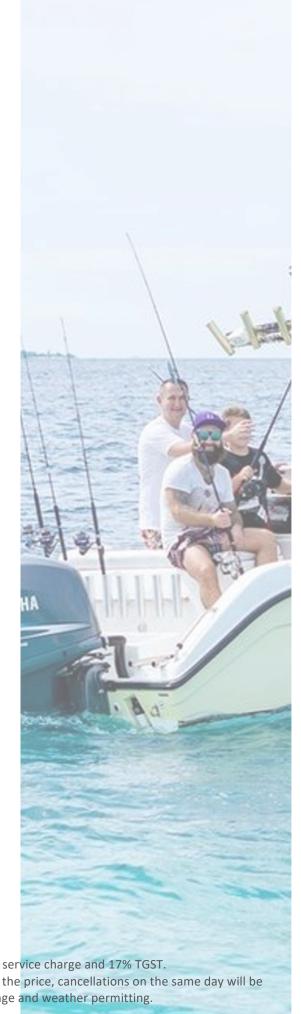

### **CATCH OF THE DAY**

#### **SUNRISE OR SUNSET JIGGING (\$474 PER BOAT)**

Catches: Emperor, Red Bass, Amberjack, Grouper etc.

Maximum 4 people (2 Hours)

#### **TROLLING FISHING (\$709 PER BOAT)**

Catches: Tuna, Wahoo, Sailfish, Mahi Mahi, Marlin etc.

Maximum 4 people (3 Hours)

#### **BIG GAME FISHING (\$889 PER BOAT)**

Catches: Tuna, GT, Red Bass Wahoo, Sailfish, Mahi Mahi, Marlin etc.

Maximum 4 people per boat (4 Hours)

#### **LIVE BAIT FISHING (\$968 PER BOAT)**

Catches: Tuna, Wahoo, Sailfish, Marlin etc.
Maximum 4 people (4 Hours)

#### **NO REGRET (\$1222 PER BOAT)**

Catches: GT, Barracuda, Red Bass Mahi Mahi, Tuna, Wahoo, Sailfish, Marlin etc. Maximum 4 people (6 Hours)

" EXPERIENCE REDEFINED "