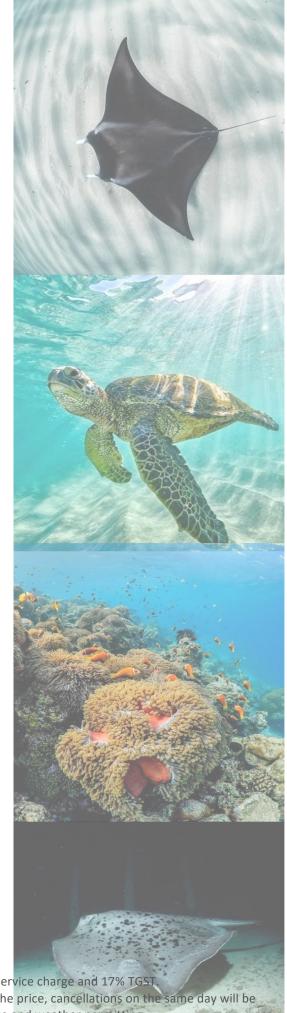

### **DISCOVER NEW WORLDS**

#### **MANTA SNORKELING (\$104 PER PERSON)**

Every Saturday & Wednesday Meeting point - Water sports Time - 0815hrs ( 3 Hours )

#### **TURTLE SNORKELING (\$91 PER PERSON)**

Every Monday & Thursday
Meeting point - Water sports
Time - 1345hrs ( 2 Hours 30 mins )

#### **REEF SNORKELING (\$79 PER PERSON)**

Every Tuesday
Meeting point - Water sports
Time - 1345hrs ( 1 Hour 30 mins )

#### **NIGHT SNORKELING WITH STINGRAY (\$47 PER PERSON)**

Everyday (Minimum 4 pax)
Meeting point - Water sports
Time - 1800hrs (45 mins)